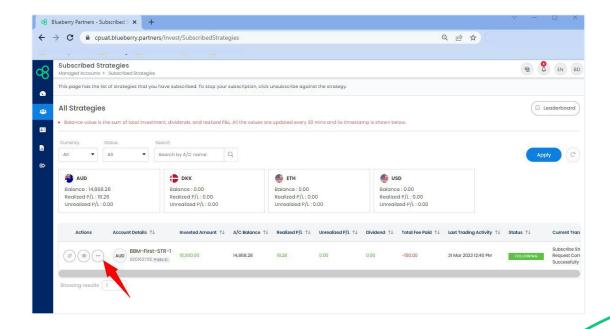

ROI%

100 00%

2.00%
Management Fee (%)

. All the values shown here are near real-time values and its timestamp is shown below

My Accounts

Investors

Description: This is the first strategy

You may find all your subscribed strategies from the Subscribed Strategies tab on the left side of your dashboard. You can click on the "eye" button to display more details such as open trades, trading history and more details on your equity and margin.