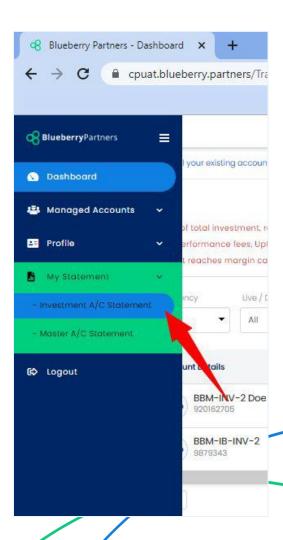

**Note:** You will need to input the Master Account number into the Inv A/C field.

Once logged in, you will see all your accounts on your dashboard.

Located on the left side of your screen, under Managed Accounts is the Leaderboard where you can see and display all available strategies you can subscribe to.

The Statement tab located on the left side of your dashboard, allows you to visualize your Transaction history and Investor Daily Statement. You may also download your trading history and Investor Daily Statement and send them via email.