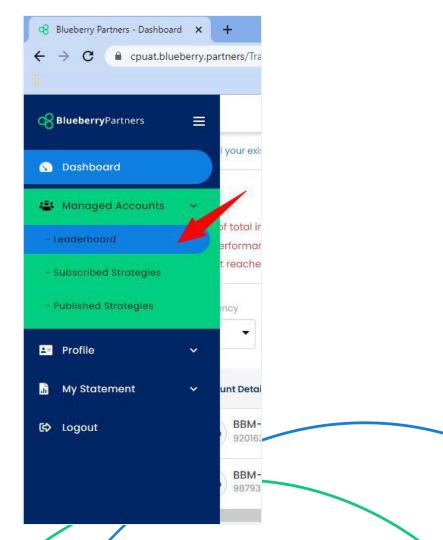

**Note:** You will need to input the Master Account number into the Inv A/C field.

Once logged in, you will see all your accounts on your dashboard.

Located on the left side of your screen, under Managed Accounts is the Leaderboard where you can see and display all available strategies you can subscribe to.