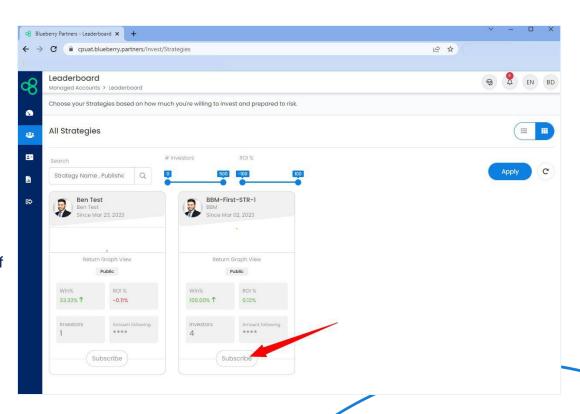

To subscribe to a strategy, simply click Subscribe to be redirected to the chosen strategy page where you will find all details of the strategy and its performance.

Click on Subscribe again and fill in the prompt. You will also need to accept the Terms and Conditions in order to proceed.

ROI%

100 00%

2.00%
Management Fee (%)

. All the values shown here are near real-time values and its timestamp is shown below

My Accounts

Investors

Description: This is the first strategy

You may find all your subscribed strategies from the Subscribed Strategies tab on the left side of your dashboard. You can click on the "eye" button to display more details such as open trades, trading history and more details on your equity and margin.