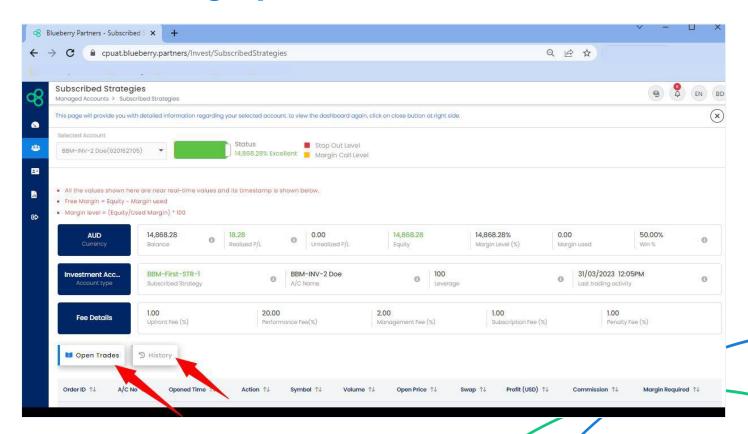

ROI%

100 00%

2.00%
Management Fee (%)

. All the values shown here are near real-time values and its timestamp is shown below

My Accounts

Investors

Description: This is the first strategy

You may find all your subscribed strategies from the Subscribed Strategies tab on the left side of your dashboard. You can click on the "eye" button to display more details such as open trades, trading history and more details on your equity and margin.