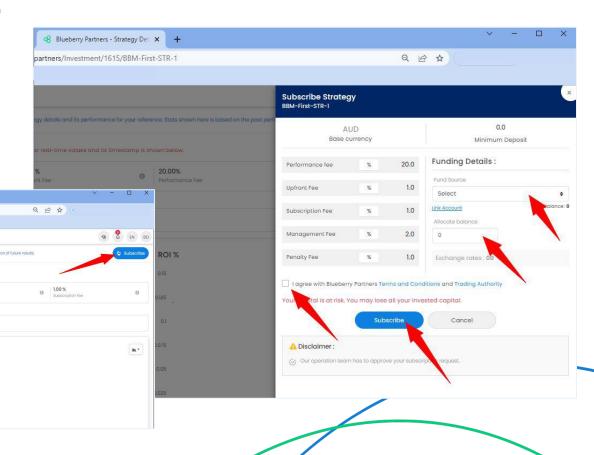

To subscribe to a strategy, simply click Subscribe to be redirected to the chosen strategy page where you will find all details of the strategy and its performance.

Click on Subscribe again and fill in the prompt. You will also need to accept the Terms and Conditions in order to proceed.