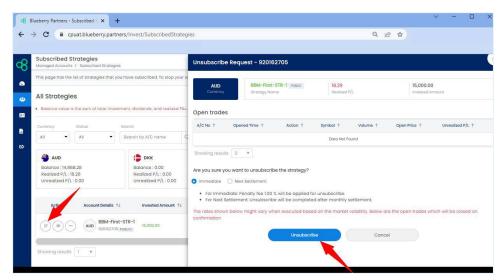

### **Complete Withdrawal**

If you wish to make a complete withdrawal, you will first need to unsubscribe from the strategy. The available funds will go to the fund source account (MT4 or MT5).

Click on the Suspend icon on the left-hand side of the selected strategy.

Select Immediate or Next Settlement for Unsubscription. Proceed by clicking the Unsubscribe button.

Once the process is complete, and your funds are now showing on your MT4 or MT5 account, simply request a withdrawal from your client portal.