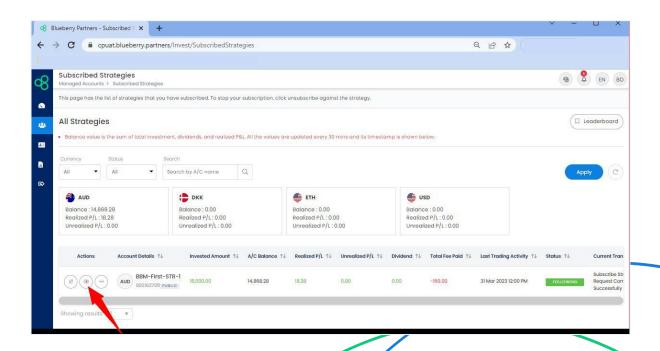

ROI%

100 00%

2.00%
Management Fee (%)

. All the values shown here are near real-time values and its timestamp is shown below

My Accounts

Investors

Description: This is the first strategy

You may find all your subscribed strategies from the Subscribed Strategies tab on the left side of your dashboard. You can click on the "eye" button to display more details such as open trades, trading history and more details on your equity and margin.