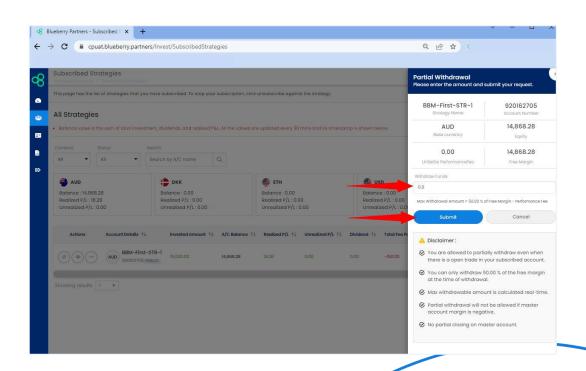

#### **Partial Withdrawal**

Enter the withdrawal amount and proceed by clicking the Submit button.