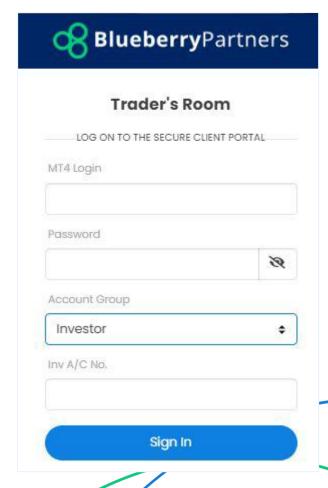

If you already have an account with BBM, then you are set to follow the succeeding steps and learn how to manage your Investor Account.

Log in to your <u>PAMM portal</u> using your MetaTrader account details provided to you upon registration.

**Note:** You will need to input the Master Account number into the Inv A/C field.

Once logged in, you will see all your accounts on your dashboard.

Located on the left side of your screen, under Managed Accounts is the Leaderboard where you can see and display all available strategies you can subscribe to.