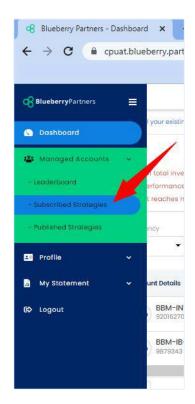

**Note:** You will need to input the Master Account number into the Inv A/C field.

Once logged in, you will see all your accounts on your dashboard.

Located on the left side of your screen, under Managed Accounts is the Leaderboard where you can see and display all available strategies you can subscribe to.

ROI%

100 00%

2.00%
Management Fee (%)

. All the values shown here are near real-time values and its timestamp is shown below

My Accounts

Investors

Description: This is the first strategy

You may find all your subscribed strategies from the Subscribed Strategies tab on the left side of your dashboard. You can click on the "eye" button to display more details such as open trades, trading history and more details on your equity and margin.