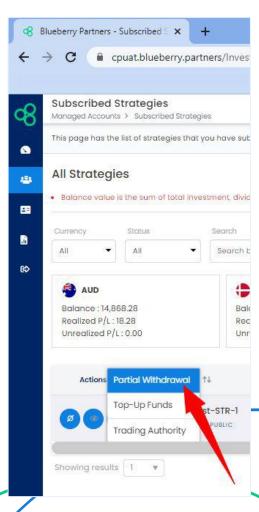

#### **Partial Withdrawal**

Select the strategy and click on the three- dotted icon at the left-hand side of your screen and click on Partial Withdrawal.