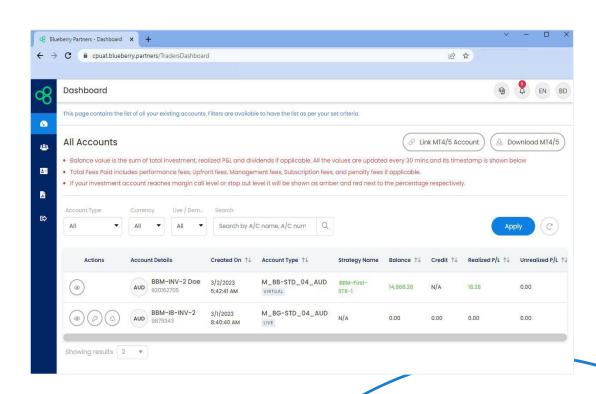

**Note:** You will need to input the Master Account number into the Inv A/C field.

Once logged in, you will see all your accounts on your dashboard.

Located on the left side of your screen, under Managed Accounts is the Leaderboard where you can see and display all available strategies you can subscribe to.